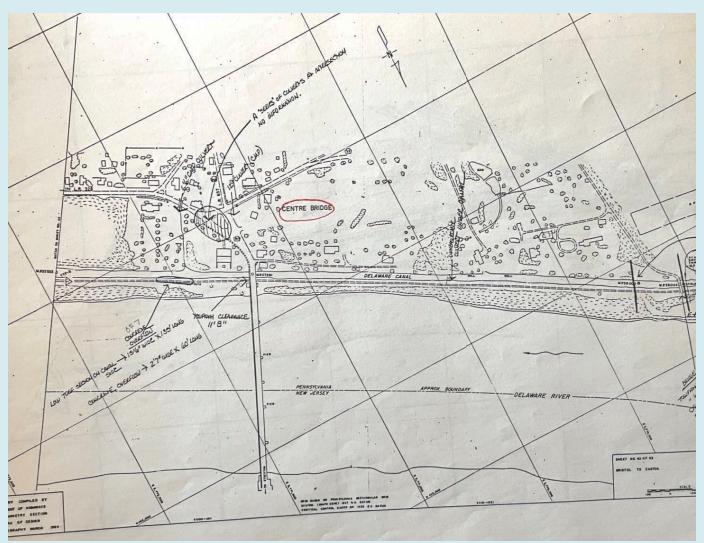

### The Original Information Source – Survey Strip Maps

A series of 92 strip maps contained in a 1964 Canal survey were the primary data source for the Chart.

The initial set of latitude / longitude position data for landmarks and mile points was extracted from the strip maps after digitizing and calibrating with mapping software according to the survey grid on the maps. Supplemental feature positions were obtained either directly with a GPS unit, or using the Google Earth application.