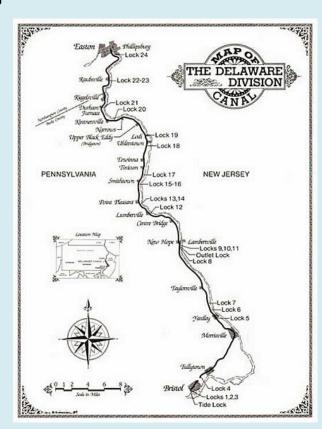

### The History of the Chart

In 2002, Peter Sperry, a member of the Friends' Board of Directors, took on the task of documenting the locations of the structures, landmarks, and amenities along the 58.9-mile Canal from the Bristol Lagoon to Easton.

After four years of research, measurement, and compilation, the *Landmarks and Mileage Chart* made its debut in 2006. It is now in its sixth edition.

It has become a primary reference tool for use by visitors, planners, engineers, and State Park staff.